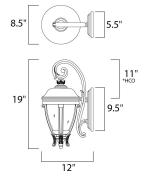

#### **MEASUREMENTS**

DIMENSION : 8.5" W x 19" H x 12" Ext BACK PLATE : 5.5" W x 9.5" H x 11" HCO

HANGING WEIGHT : 6.94 lb