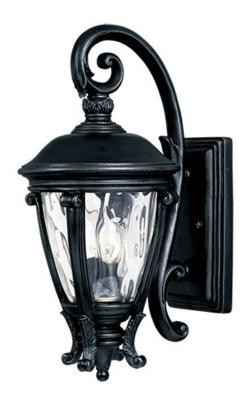

## PRODUCT DESCRIPTION

Maxim Lighting's Camden VX Collection is made with Vivex, a material twice the strength of resin, is non-corrosive, UV resistant and backed with a 5-Year Limited Warranty. Camden VX is available in our Black or Golden Bronze finish and our Water Glass.

### **FINISHES OPTION**

Blac

Black (BK)

Golden Bronze (GO)

# GLASS

Water Glass WG

### MATERIAL

Vivex Resin Composite, Glass